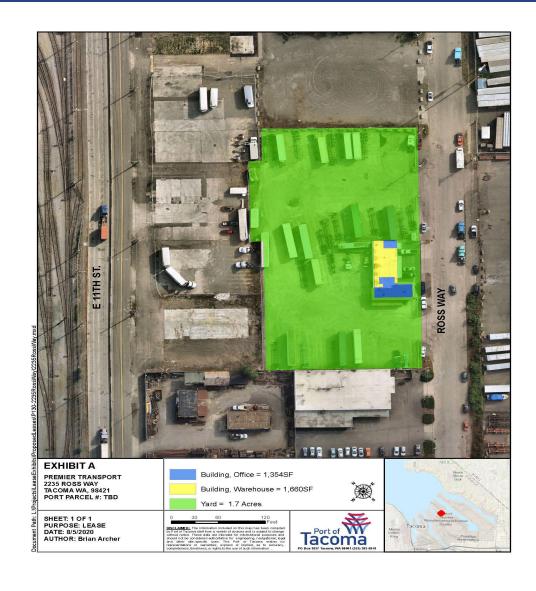

### Background

- The Port acquired 2235 Ross Way in November 2020.
- Premier Transport, Inc. currently has a lease located at 2235
  Ross Way which includes approximately 1,354 sf of office, 1,660
  sf of warehouse, and 1.7 acres of yard space. This lease term
  lasts through November 5, 2023, and it provides for two, one-year
  extensions by mutual written approval of both parties. Premier
  Transport has been leasing for two years and there have been no
  compliance issues.
- Premier Transport, Inc. and Portland Container Repair Corporation entities are owned and controlled by the same person. There is no change in ownership or management.
- The Commission approved Premier Transport's lease on October 29, 2020.

## Premier Transport, Inc. Lease Premises