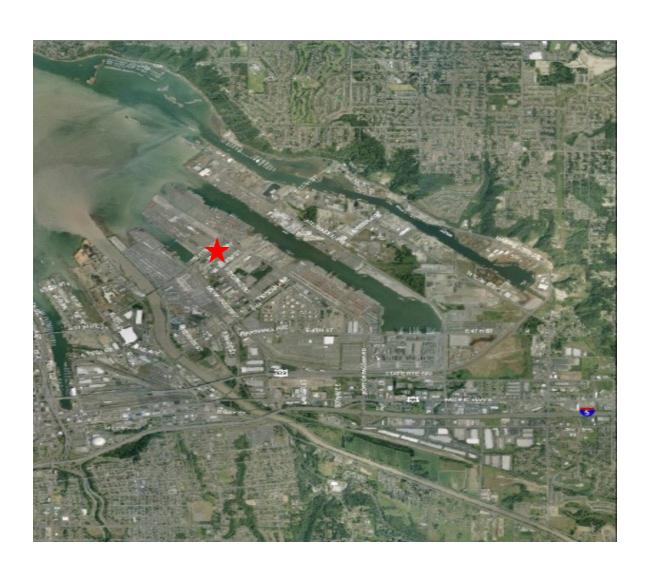

# Premier Transport, Inc. Lease Location

### Background

- The Port acquired 2235 Ross Way in November 2020.
- Premier Transport, Inc. currently has a lease located at 2235
  Ross Way which includes approximately 1,354 sf of office, 1,660
  sf of warehouse, and 1.7 acres of yard space. This lease term
  lasts through November 5, 2023, and it provides for two, one-year
  extensions by mutual written approval of both parties. Premier
  Transport has been leasing for two years and there have been no
  compliance issues.
- Premier Transport, Inc. and Portland Container Repair Corporation entities are owned and controlled by the same person. There is no change in ownership or management.
- The Commission approved Premier Transport's lease on October 29, 2020.